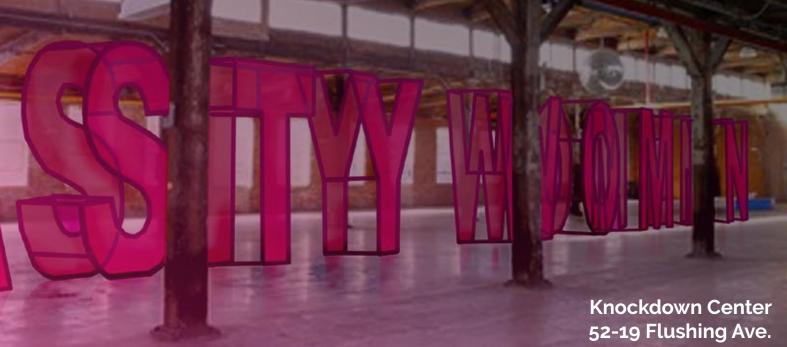

## NASTY WOMEN ART EXHIBITION

Jan 12-15, 2017 | The Knockdown Center, Maspeth, Queens, NYC

## Opening Reception: Jan. 12, 7:00 - 10:00 PM

The Nasty Women Exhibition serves to demonstrate solidarity among all female-identifying artists in the wake of the presidential inauguration and the threat to roll back women's rights, individual rights and abortion rights. Started by Roxanne Jackson and Jessamyn Fiore with a Facebook post, the exhibition will display 700+ Artists.